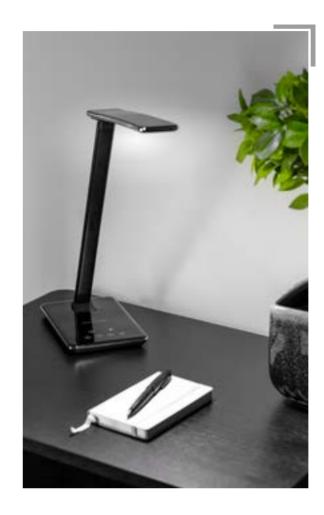

### LINEAR

It is a functional solution that is an alternative to classic desk lamps.

A touch control panel in a lamp base allows you to adjust the brightness and the light colour temperature to the work performed:

LINEAR desk lamp is a perfect choice for people who value a certain restraint in accessories. The lamp has a display that shows the ambient temperature, date, time, there is also an alarm clock function. The touch control panel in the lamp base allows you to adjust the intensity and colour temperature of the emitted light.

The set includes the lamp with a 1.5 m long power cord.

LB-LIN7W-10-DEC BLACK LB-LIN7W-00-DEC
WHITE

Adjustable brightness of light

3 light colour temperatures to choose from

Display: date, time, temperature

Alarm clock function - 7 rings to choose from