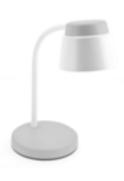

### **TRITTON**

It is a modern and functional solution closed in a classic form.

A touch control panel in a lamp base allows you to adjust the brightness and the light colour temperature to the work performed:

Lovers of falling asleep with the light on will appreciate the Timer function, which delays the lamp turning off by 1 or 2 hours. Thanks to the induction charger and the 5 V/1 A USB-A socket on the TRITTON base, you can charge any mobile device.

The lamp is powered by a standard mains voltage using a power supply and a 100 cm long USB cable included in a set.

LB-TRIT6W-10-DEC
BLACK

LB-TRIT6W-00-DEC
WHITE

3 steps of brightness adjustment

3 light colour temperatures to choose from

Inductive charger

Touch control panel

A timer that delays the lamp turn off