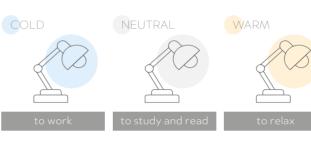

### **HELIN**

It is a proven and reliable structure.

The lamp emits light with a neutral colour temperature.

to study and reac

The lamp is powered by a 150 cm long cable included in a set.

A wide range of colours

### **HALLEY**

It is a modern and also minimalist style.

The lamp emits light with a neutral colour temperature.

to study and read

HALLEY desk lamp is kept in a modern and minimalist style at the same time. Its slender shape of a lampshade harmoniously blends with a flexible arm and base. One of the advantages of this lamp is the three-step dimming function. The lamp emits neutral light with a temperature of 4000 K.

to relax

The functionality of GALE lamp is hidden in the touch control panel, thanks to which you can easily control the light colour temperature and brightness. The arm of the lamp can be adjusted in 3 planes, which, combined with soft light, creates comfortable conditions for the eyes. The product also has Timer and charging functions for mobile devices - USB-A  $5\,V/1\,A$  socket.