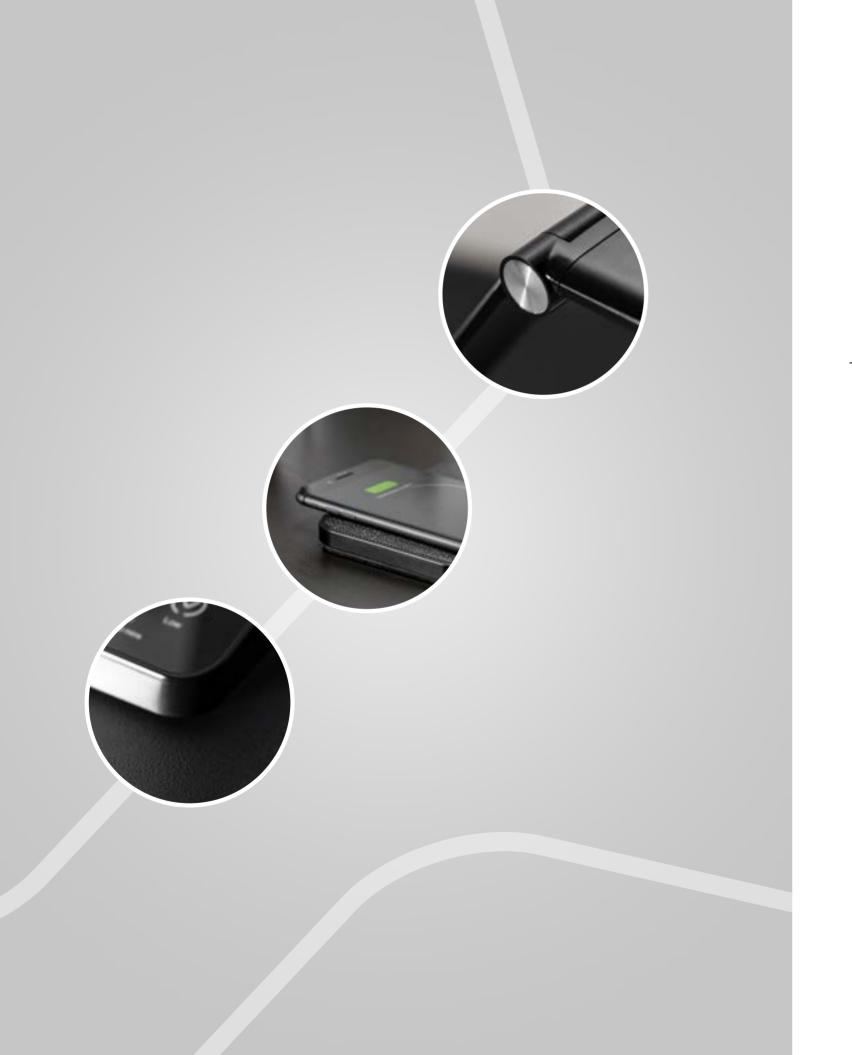

### **TRITTON**

It is a modern and functional solution closed in a classic form.

A touch control panel in a lamp base allows you to adjust the brightness and the light colour temperature to the work performed:

Lovers of falling asleep with the light on will appreciate the Timer function, which delays the lamp turning off by 1 or 2 hours. Thanks to the induction charger and the 5 V/1 A USB-A socket on the TRITTON base, you can charge any mobile device.

The lamp is powered by a standard mains voltage using a power supply and a 100 cm long USB cable included in a set.

LB-TRIT6W-10-DEC
BLACK

LB-TRIT6W-00-DEC
WHITE

3 steps of brightness adjustment

3 light colour temperatures to choose from

Inductive charger

Touch control panel

A timer that delays the lamp turn off