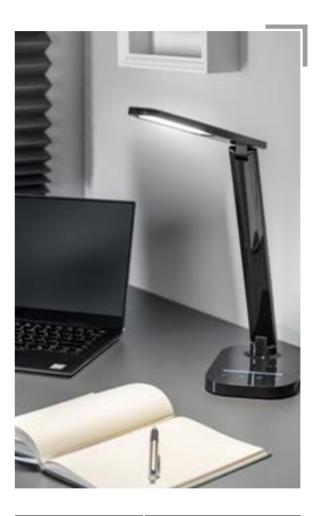

### **BRESSI**

It is a tasteful and functional solution closed in a modern form.

A touch control panel in a lamp base allows you to adjust the brightness and the light colour temperature to the work performed:

BRESSI lamp is equipped with a touch control panel that allows you to adjust the light brightness and colour temperature quickly. Everyone who likes to fall asleep with the lights on will appreciate the Timer function. Additionally, BRESSI has an inductive charger and a USB-A 5 V/1 A socket.

voltage using a power supply and a 150 cm long USB cable included in a set.

GREY

BLACK/GOLD

5 steps of brightness adjustment

3 light colour temperatures to choose from

Inductive charger

Touch control panel

A timer that delays the lamp turn off