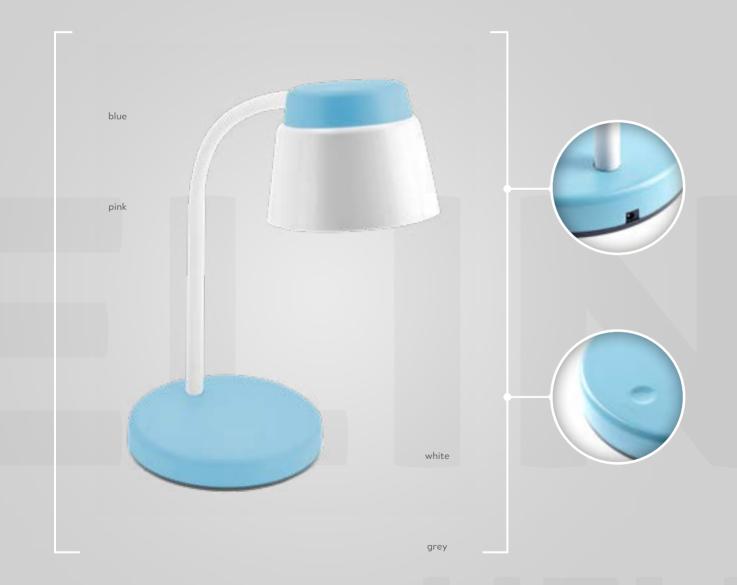

### **HELIN**

It is a proven and reliable structure.

The lamp emits light with a neutral colour temperature.

to study and reac

The lamp is powered by a 150 cm long cable included in a set.

A wide range of colours

Reliable design

The light colour temperature is suitable for learning and drawing

B-HEL6W-25-DEC

BLUE

LB-HEL6W-20-DEC

PINK

LB-HEL6W-00-DEC

LB-HEL6W-15-DEC