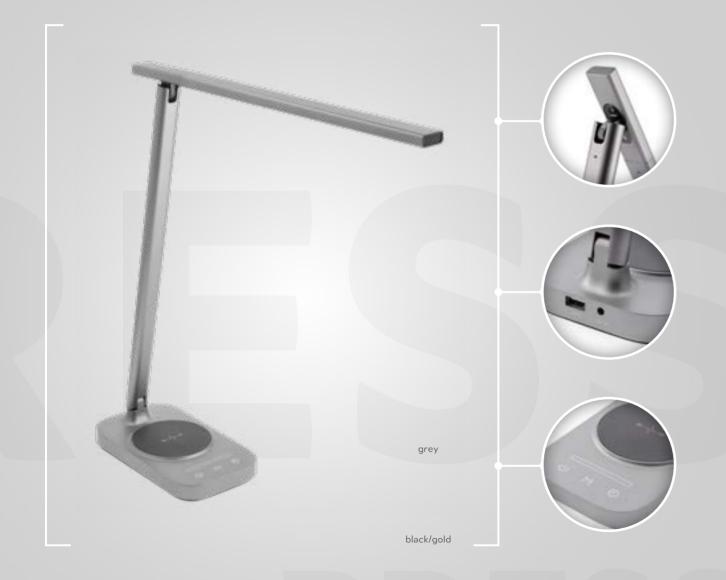

### **BRESSI**

It is a tasteful and functional solution closed in a modern form.

A touch control panel in a lamp base allows you to adjust the brightness and the light colour temperature to the work performed:

BRESSI lamp is equipped with a touch control panel that allows you to adjust the light brightness and colour temperature quickly. Everyone who likes to fall asleep with the lights on will appreciate the Timer function. Additionally, BRESSI has an inductive charger and a USB-A 5 V/1 A socket.

voltage using a power supply and a 150 cm long USB cable included in a set.

GREY

BLACK/GOLD

5 steps of brightness adjustment

3 light colour temperatures to choose from

Inductive charger

Touch control panel

A timer that delays the lamp turn off