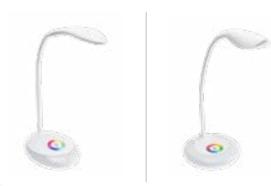

### **GALACTIC**

It is a simple form with a non-traditional finish.

The lamp emits light with a neutral colour temperature.

NEUTRAL

to study and read

GALACTIC with a colour-changing base is a fun desk lamp for users of all ages! The base can light up in any colour set by the user, while the main source emits light with a neutral colour temperature of 4000 K. The built-in lithium battery allows you to move the lamp to any place.

Rechargeable LED lamp is charged via USB cable.

LB-GAL3WRU-10 BIAŁA 3 W LB-GAL5WRU-10 WHITE 5 W Adjustable arm

5 steps of brightness adjustment

Possibility to adjust the colour of the base lighting

Lithium battery with a capacity of 1000 mAh