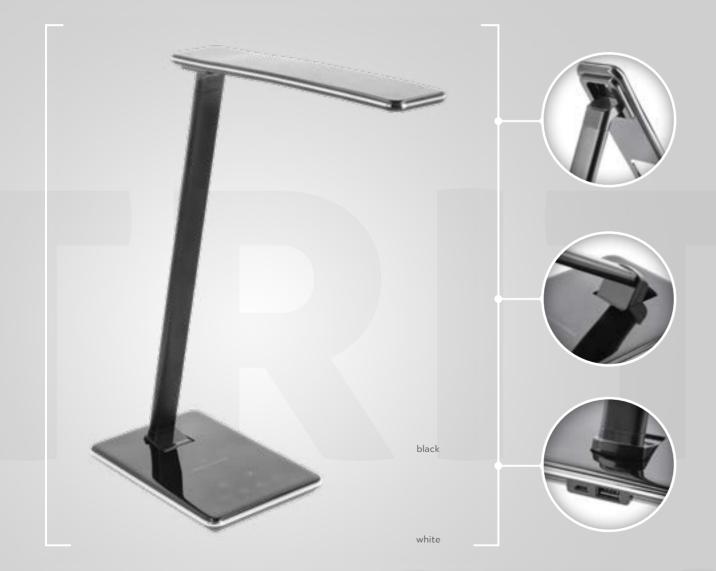

### **TRITTON**

It is a modern and functional solution closed in a classic form.

A touch control panel in a lamp base allows you to adjust the brightness and the light colour temperature to the work performed:

Lovers of falling asleep with the light on will appreciate the Timer function, which delays the lamp turning off by 1 or 2 hours. Thanks to the induction charger and the 5 V/1 A USB-A socket on the TRITTON base, you can charge any mobile device.

The lamp is powered by a standard mains voltage using a power supply and a 100 cm long USB cable included in a set.

LB-TRIT6W-10-DEC
BLACK

LB-TRIT6W-00-DEC
WHITE

3 steps of brightness adjustment

3 light colour temperatures to choose from

Inductive charger

Touch control panel

A timer that delays the lamp turn off