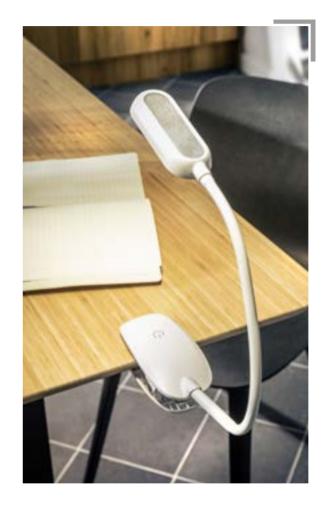

## **FLOWER**

FLOMER

It is an ingenious and also moderate design.

The lamp emits light with a neutral colour temperature.

NEUTRAL

to study and reac

FLOWER is a portable desk lamp equipped with a rechargeable battery. Its restrained design will be perfect for any teenager's desk. The lamp does not have a classic switch, but a touch control panel marked with a characteristic red stripe. After touching it, the lamp lights up smoothly to reach full power after a while.

A 150 cm long USB cable included in a set is used for charging.

LB-FLOW4W-06-DEC
BLACK/WHITE

Built-in 1,800 mAh battery

Touch switch

Soft Start function