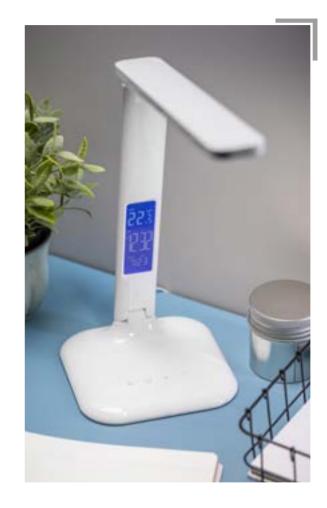

### LINEAR

It is a functional solution that is an alternative to classic desk lamps.

A touch control panel in a lamp base allows you to adjust the brightness and the light colour temperature to the work performed:

LINEAR desk lamp is a perfect choice for people who value a certain restraint in accessories. The lamp has a display that shows the ambient temperature, date, time, there is also an alarm clock function. The touch control panel in the lamp base allows you to adjust the intensity and colour temperature of the emitted light.

The set includes the lamp with a 1.5 m long power cord.

LB-LIN7W-10-DEC BLACK LB-LIN7W-00-DEC
WHITE

Adjustable brightness of light

3 light colour temperatures to choose from

Display: date, time, temperature

Alarm clock function - 7 rings to choose from