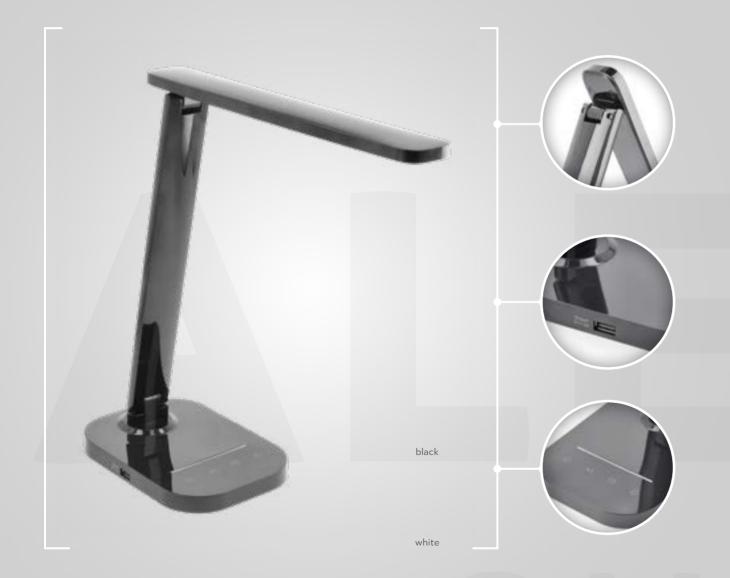

### **TRITTON**

It is a modern and functional solution closed in a classic form.

A touch control panel in a lamp base allows you to adjust the brightness and the light colour temperature to the work performed:

Lovers of falling asleep with the light on will appreciate the Timer function, which delays the lamp turning off by 1 or 2 hours. Thanks to the induction charger and the 5 V/1 A USB-A socket on the TRITTON base, you can charge any mobile device.

The lamp is powered by a standard mains voltage using a power supply and a 100 cm long USB cable included in a set.

LB-TRIT6W-10-DEC
BLACK

LB-TRIT6W-00-DEC
WHITE

3 steps of brightness adjustment

3 light colour temperatures to choose from

Inductive charger

Touch control panel

A timer that delays the lamp turn off