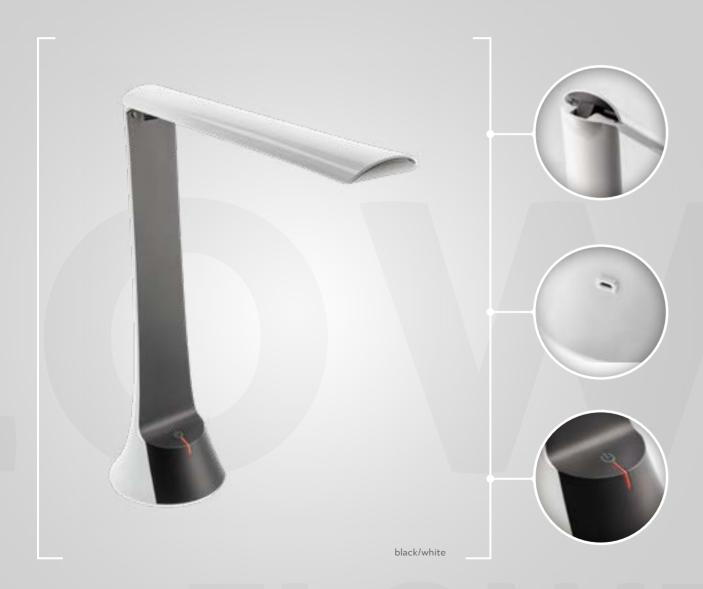

### **TRITTON**

It is a modern and functional solution closed in a classic form.

A touch control panel in a lamp base allows you to adjust the brightness and the light colour temperature to the work performed:

Lovers of falling asleep with the light on will appreciate the Timer function, which delays the lamp turning off by 1 or 2 hours. Thanks to the induction charger and the 5 V/1 A USB-A socket on the TRITTON base, you can charge any mobile device.

The lamp is powered by a standard mains voltage using a power supply and a 100 cm long USB cable included in a set.

LB-TRIT6W-10-DEC
BLACK

LB-TRIT6W-00-DEC
WHITE

3 steps of brightness adjustment

3 light colour temperatures to choose from

Inductive charger

Touch control panel

A timer that delays the lamp turn off