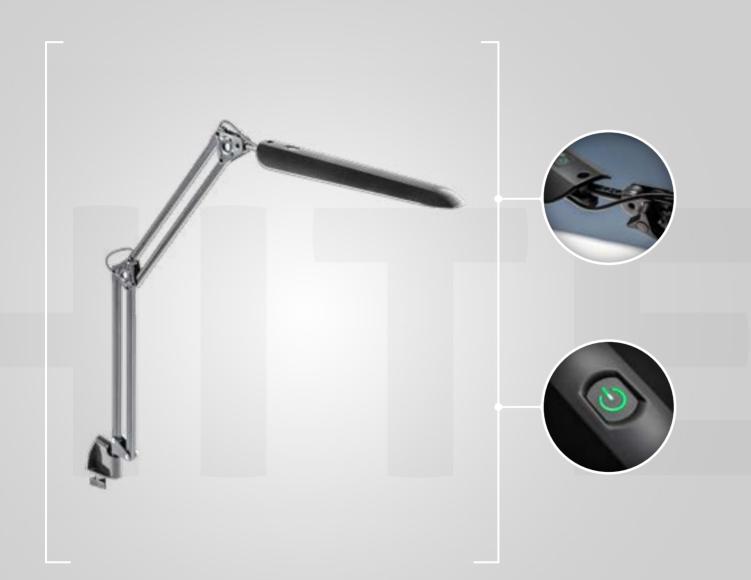

### **ARCHITECTO**

It is a practical solution with an industrial character.

The lamp emits light with a neutral colour temperature.

NEUTRAL

to study and reac

Modern ARCHITECTO desk lamp with an industrial design resembles drawing lamps used in design offices. The arm of the lamp is smoothly adjustable in every plane. The emitted light has a neutral colour temperature of relatively high intensity, which can be reduced by half.

The lamp is powered by a standard mains voltage using a power supply and a 150 cm long USB cable included in a set.

LB-ARCH8W-10 LB-ARCH8W-00 BLACK WHITE

Smooth, stepless arm adjustment

Neutral light colour temperature, conducive to reading and learning

Mounting to 10-50 mm thick worktops