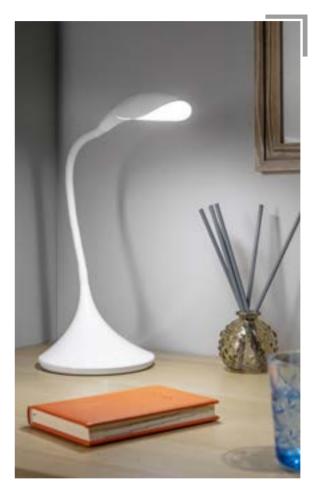

### **HALLEY**

It is a modern and also minimalist style.

The lamp emits light with a neutral colour temperature.

to study and read

HALLEY desk lamp is kept in a modern and minimalist style at the same time. Its slender shape of a lampshade harmoniously blends with a flexible arm and base. One of the advantages of this lamp is the three-step dimming function. The lamp emits neutral light with a temperature of 4000 K.

The lamp is powered by a 150 cm long cable included in a set

**BLACK** 

WHITE

3 steps of brightness adjustment

Flexible "Gooseneck" arm

Life time of 25,000