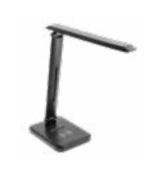

### **TRITTON**

It is a modern and functional solution closed in a classic form.

A touch control panel in a lamp base allows you to adjust the brightness and the light colour temperature to the work performed:

Lovers of falling asleep with the light on will appreciate the Timer function, which delays the lamp turning off by 1 or 2 hours. Thanks to the induction charger and the 5 V/1 A USB-A socket on the TRITTON base, you can charge any mobile device.

The lamp is powered by a standard mains voltage using a power supply and a 100 cm long USB cable included in a set.

LB-TRIT6W-10-DEC
BLACK

LB-TRIT6W-00-DEC
WHITE

3 steps of brightness adjustment

3 light colour temperatures to choose from

Inductive charger

Touch control panel

A timer that delays the lamp turn off