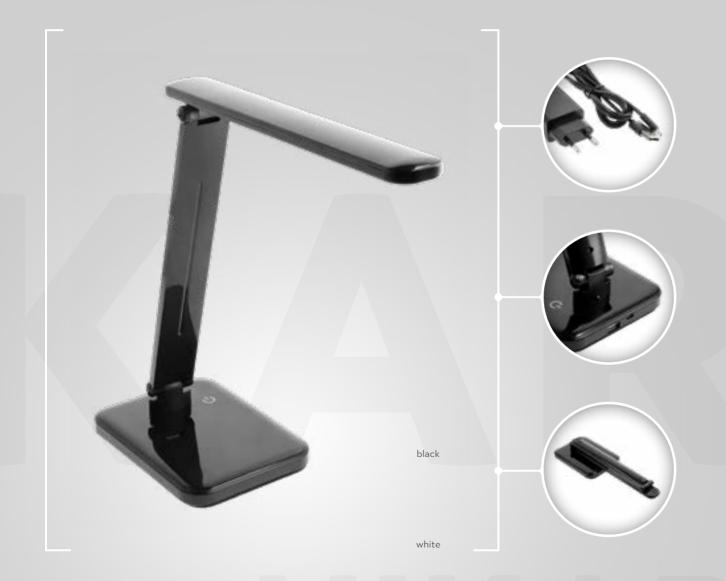

### **TRITTON**

It is a modern and functional solution closed in a classic form.

A touch control panel in a lamp base allows you to adjust the brightness and the light colour temperature to the work performed:

Lovers of falling asleep with the light on will appreciate the Timer function, which delays the lamp turning off by 1 or 2 hours. Thanks to the induction charger and the 5 V/1 A USB-A socket on the TRITTON base, you can charge any mobile device.

The lamp is powered by a standard mains voltage using a power supply and a 100 cm long USB cable included in a set.

LB-TRIT6W-10-DEC
BLACK

LB-TRIT6W-00-DEC
WHITE

3 steps of brightness adjustment

3 light colour temperatures to choose from

Inductive charger

Touch control panel

A timer that delays the lamp turn off