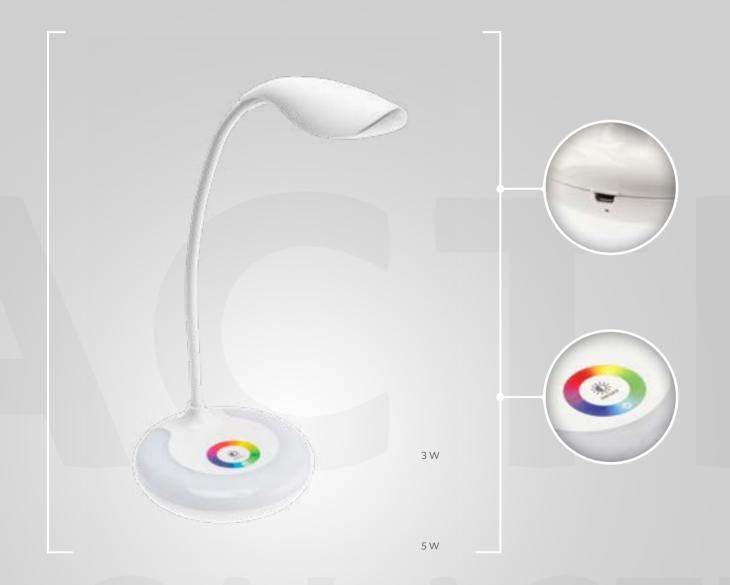

### **GALACTIC**

It is a simple form with a non-traditional finish.

The lamp emits light with a neutral colour temperature.

NEUTRAL

to study and read

GALACTIC with a colour-changing base is a fun desk lamp for users of all ages! The base can light up in any colour set by the user, while the main source emits light with a neutral colour temperature of 4000 K. The built-in lithium battery allows you to move the lamp to any place.

Rechargeable LED lamp is charged via USB cable.

LB-GAL3WRU-10 BIAŁA 3 W LB-GAL5WRU-10 WHITE 5 W Adjustable arm

5 steps of brightness adjustment

Possibility to adjust the colour of the base lighting

Lithium battery with a capacity of 1000 mAh