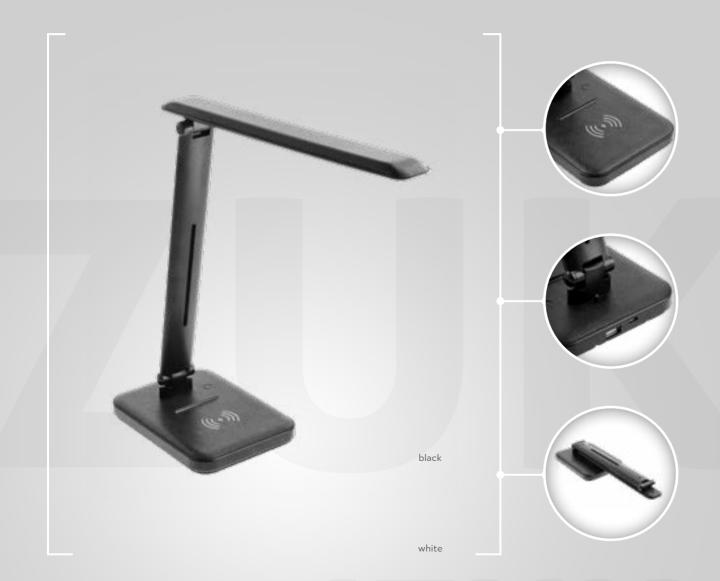

### **TRITTON**

It is a modern and functional solution closed in a classic form.

A touch control panel in a lamp base allows you to adjust the brightness and the light colour temperature to the work performed:

Lovers of falling asleep with the light on will appreciate the Timer function, which delays the lamp turning off by 1 or 2 hours. Thanks to the induction charger and the 5 V/1 A USB-A socket on the TRITTON base, you can charge any mobile device.

The lamp is powered by a standard mains voltage using a power supply and a 100 cm long USB cable included in a set.

LB-TRIT6W-10-DEC
BLACK

LB-TRIT6W-00-DEC
WHITE

3 steps of brightness adjustment

3 light colour temperatures to choose from

Inductive charger

Touch control panel

A timer that delays the lamp turn off