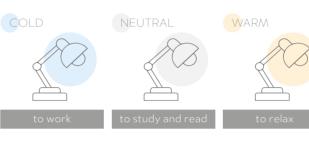

### **TRITTON**

It is a modern and functional solution closed in a classic form.

A touch control panel in a lamp base allows you to adjust the brightness and the light colour temperature to the work performed:

Lovers of falling asleep with the light on will appreciate the Timer function, which delays the lamp turning off by 1 or 2 hours. Thanks to the induction charger and the 5 V/1 A USB-A socket on the TRITTON base, you can charge any mobile device.

The lamp is powered by a standard mains voltage using a power supply and a 100 cm long USB cable included in a set.

LB-TRIT6W-10-DEC
BLACK

LB-TRIT6W-00-DEC
WHITE

3 steps of brightness adjustment

3 light colour temperatures to choose from

Inductive charger

Touch control panel

A timer that delays the lamp turn off