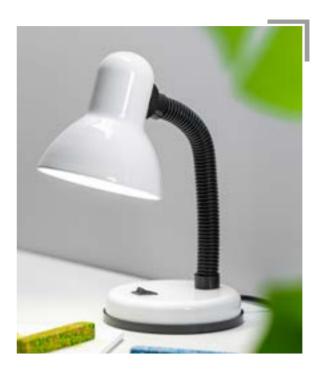

### RIO

It is an ergonomic and proven structure.

The ability to use any light source (with E27 thread) allows you to independently adjust the brightness and color of the light to suit your needs.

RIO is a classic retro-style desk lamp. The design strongly refers to the 80-90s of the twentieth century. A flexible arm is finished with a metal lampshade with space for one light source with an E27 thread. The rocker switch is embedded in a stable base.

The lamp is powered by a 150 cm long cable

Bulb size - **E27** 

Adjustable arm

Reliable design

Any light source

LB-RIOE27-10

WHITE

LB-RIOE27-20 BLACK