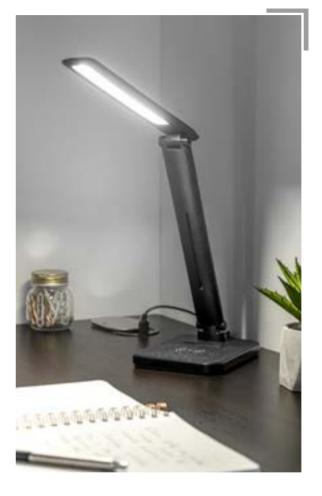

### LINEAR

It is a functional solution that is an alternative to classic desk lamps.

A touch control panel in a lamp base allows you to adjust the brightness and the light colour temperature to the work performed:

LINEAR desk lamp is a perfect choice for people who value a certain restraint in accessories. The lamp has a display that shows the ambient temperature, date, time, there is also an alarm clock function. The touch control panel in the lamp base allows you to adjust the intensity and colour temperature of the emitted light.

The set includes the lamp with a 1.5 m long power cord.

LB-LIN7W-10-DEC BLACK LB-LIN7W-00-DEC
WHITE

Adjustable brightness of light

3 light colour temperatures to choose from

Display: date, time, temperature

Alarm clock function - 7 rings to choose from