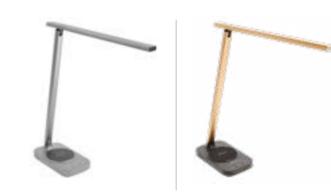

### **ARCHITECTO**

It is a practical solution with an industrial character.

The lamp emits light with a neutral colour temperature.

NEUTRAL

to study and reac

Modern ARCHITECTO desk lamp with an industrial design resembles drawing lamps used in design offices. The arm of the lamp is smoothly adjustable in every plane. The emitted light has a neutral colour temperature of relatively high intensity, which can be reduced by half.

The lamp is powered by a standard mains voltage using a power supply and a 150 cm long USB cable included in a set.

LB-ARCH8W-10 LB-ARCH8W-00 BLACK WHITE

Smooth, stepless arm adjustment

Neutral light colour temperature, conducive to reading and learning

Mounting to 10-50 mm thick worktops