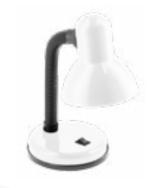

### RIO

It is an ergonomic and proven structure.

The ability to use any light source (with E27 thread) allows you to independently adjust the brightness and color of the light to suit your needs.

RIO is a classic retro-style desk lamp. The design strongly refers to the 80-90s of the twentieth century. A flexible arm is finished with a metal lampshade with space for one light source with an E27 thread. The rocker switch is embedded in a stable base.

The lamp is powered by a 150 cm long cable

Bulb size - **E27** 

Adjustable arm

Reliable design

Any light source

LB-RIOE27-10

WHITE

LB-RIOE27-20 BLACK