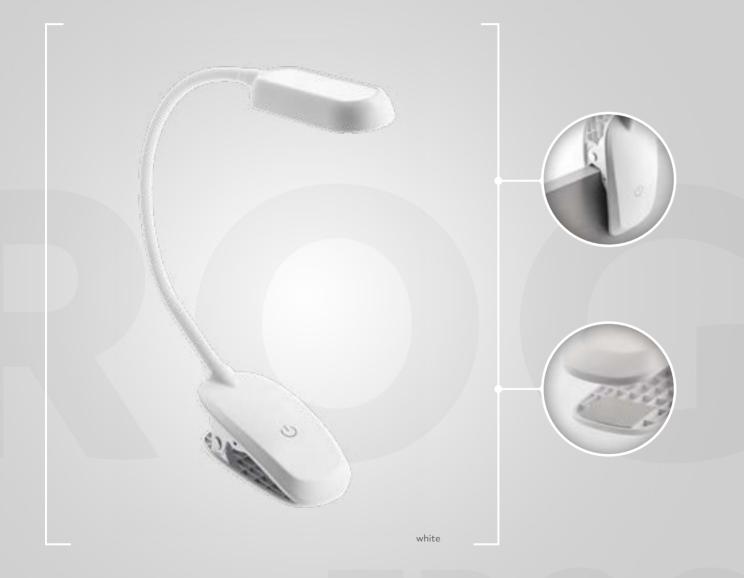

## FROGY

To zgrabna i pełna funkcjonalności konstrukcja.

The lamp emits light with a neutral colour temperature.

to study and read

FROGY is a universal lamp equipped with a 1200 mAh battery. It can be mounted on both horizontal and vertical surfaces. A user has one button at his disposal. A short touch turns the lamp on and off. Longer hold will dim and brighten the light.

Ładowanie odbywa się za pomocą dołączonego do zestawu kabla USB.

LB-FRO5W-00-DEC
WHITE

Stepless adjustment of light brightness

Adjustable arm

It can be mounted on vertical surfaces