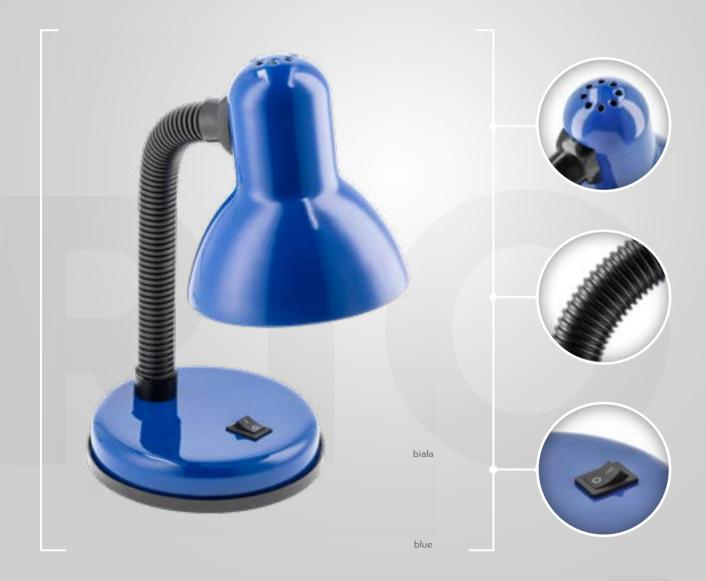

### RIO

It is an ergonomic and proven structure.

The ability to use any light source (with E27 thread) allows you to independently adjust the brightness and color of the light to suit your needs.

RIO is a classic retro-style desk lamp. The design strongly refers to the 80-90s of the twentieth century. A flexible arm is finished with a metal lampshade with space for one light source with an E27 thread. The rocker switch is embedded in a stable base.

The lamp is powered by a 150 cm long cable

Bulb size - **E27** 

Adjustable arm

Reliable design

Any light source

LB-RIOE27-10

WHITE

LB-RIOE27-20 BLACK

BLUE

LB-RIOE27-40

LB-RIOE27-42 RED