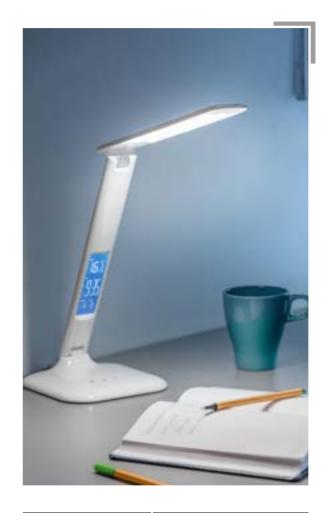

### LINEAR

It is a functional solution that is an alternative to classic desk lamps.

A touch control panel in a lamp base allows you to adjust the brightness and the light colour temperature to the work performed:

LINEAR desk lamp is a perfect choice for people who value a certain restraint in accessories. The lamp has a display that shows the ambient temperature, date, time, there is also an alarm clock function. The touch control panel in the lamp base allows you to adjust the intensity and colour temperature of the emitted light.

The set includes the lamp with a 1.5 m long power cord.

LB-LIN7W-10-DEC BLACK LB-LIN7W-00-DEC
WHITE

Adjustable brightness of light

3 light colour temperatures to choose from

Display: date, time, temperature

Alarm clock function - 7 rings to choose from