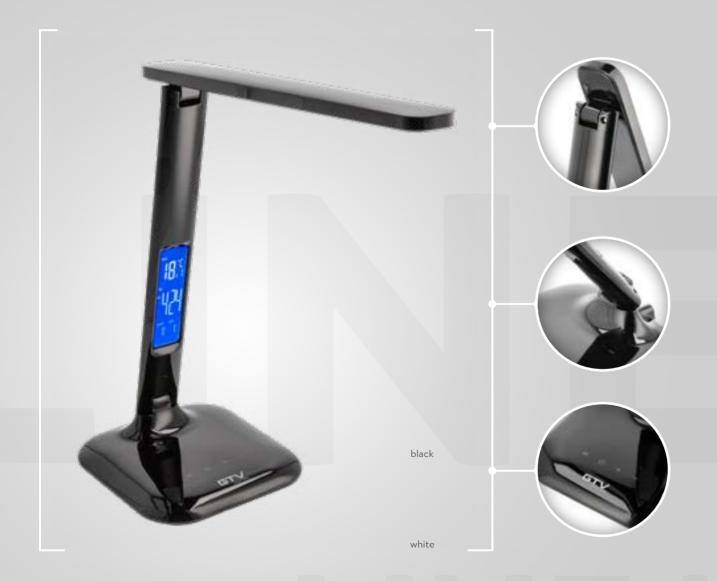

### LINEAR

It is a functional solution that is an alternative to classic desk lamps.

A touch control panel in a lamp base allows you to adjust the brightness and the light colour temperature to the work performed:

LINEAR desk lamp is a perfect choice for people who value a certain restraint in accessories. The lamp has a display that shows the ambient temperature, date, time, there is also an alarm clock function. The touch control panel in the lamp base allows you to adjust the intensity and colour temperature of the emitted light.

The set includes the lamp with a 1.5 m long power cord.

LB-LIN7W-10-DEC BLACK LB-LIN7W-00-DEC
WHITE

Adjustable brightness of light

3 light colour temperatures to choose from

Display: date, time, temperature

Alarm clock function - 7 rings to choose from