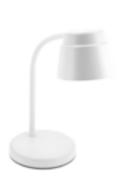

### **TRITTON**

It is a modern and functional solution closed in a classic form.

A touch control panel in a lamp base allows you to adjust the brightness and the light colour temperature to the work performed:

Lovers of falling asleep with the light on will appreciate the Timer function, which delays the lamp turning off by 1 or 2 hours. Thanks to the induction charger and the 5 V/1 A USB-A socket on the TRITTON base, you can charge any mobile device.

The lamp is powered by a standard mains voltage using a power supply and a 100 cm long USB cable included in a set.

LB-TRIT6W-10-DEC
BLACK

LB-TRIT6W-00-DEC
WHITE

3 steps of brightness adjustment

3 light colour temperatures to choose from

Inductive charger

Touch control panel

A timer that delays the lamp turn off