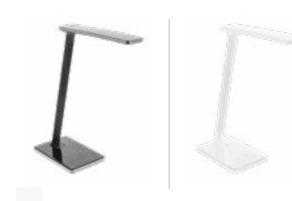

### LINEAR

It is a functional solution that is an alternative to classic desk lamps.

A touch control panel in a lamp base allows you to adjust the brightness and the light colour temperature to the work performed:

LINEAR desk lamp is a perfect choice for people who value a certain restraint in accessories. The lamp has a display that shows the ambient temperature, date, time, there is also an alarm clock function. The touch control panel in the lamp base allows you to adjust the intensity and colour temperature of the emitted light.

The set includes the lamp with a 1.5 m long power cord.

LB-LIN7W-10-DEC BLACK LB-LIN7W-00-DEC
WHITE

Adjustable brightness of light

3 light colour temperatures to choose from

Display: date, time, temperature