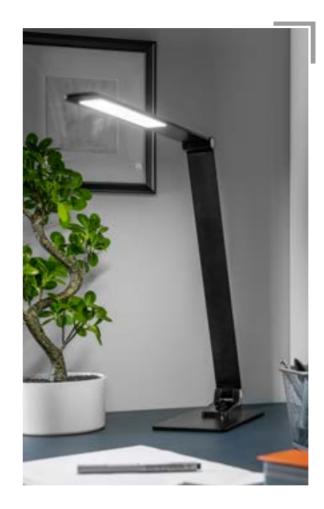

### **TRITTON**

It is a modern and functional solution closed in a classic form.

A touch control panel in a lamp base allows you to adjust the brightness and the light colour temperature to the work performed:

Lovers of falling asleep with the light on will appreciate the Timer function, which delays the lamp turning off by 1 or 2 hours. Thanks to the induction charger and the 5 V/1 A USB-A socket on the TRITTON base, you can charge any mobile device.

The lamp is powered by a standard mains voltage using a power supply and a 100 cm long USB cable included in a set.

LB-TRIT6W-10-DEC
BLACK

LB-TRIT6W-00-DEC
WHITE

3 steps of brightness adjustment

3 light colour temperatures to choose from

Inductive charger

Touch control panel

A timer that delays the lamp turn off