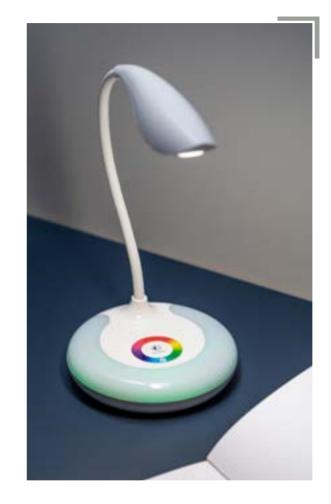

### **GALACTIC**

It is a simple form with a non-traditional finish.

The lamp emits light with a neutral colour temperature.

NEUTRAL

to study and read

GALACTIC with a colour-changing base is a fun desk lamp for users of all ages! The base can light up in any colour set by the user, while the main source emits light with a neutral colour temperature of 4000 K. The built-in lithium battery allows you to move the lamp to any place.

Rechargeable LED lamp is charged via USB cable.

LB-GAL3WRU-10 BIAŁA 3 W LB-GAL5WRU-10 WHITE 5 W Adjustable arm

5 steps of brightness adjustment

Possibility to adjust the colour of the base lighting

Lithium battery with a capacity of 1000 mAh