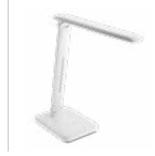

### LONEOS

It is an elegant solution closed in a modern form.

ONEOS

A touch control panel in a lamp base allows you to adjust the brightness and the light colour temperature to the work performed:

The modern form of LONEOS lamp fascinates with its elegance and modernity. The minimalist design resonates perfectly in rooms decorated in a modern style. LONEOS is controlled by a touch control panel, so you can easily choose the brightness and light colour temperature.

The lamp is powered by a standard mains voltage using a power supply and a 180 cm long USB cable included in a set.

LB-LON12W-10-DEC

6 steps of brightness adjustment

3 light colour temperatures to choose from

Robust metal construction

Touch control panel

A timer that delays the lamp turn off