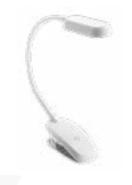

## **FLOWER**

FLOMER

It is an ingenious and also moderate design.

The lamp emits light with a neutral colour temperature.

NEUTRAL

to study and reac

FLOWER is a portable desk lamp equipped with a rechargeable battery. Its restrained design will be perfect for any teenager's desk. The lamp does not have a classic switch, but a touch control panel marked with a characteristic red stripe. After touching it, the lamp lights up smoothly to reach full power after a while.

A 150 cm long USB cable included in a set is used for charging.

LB-FLOW4W-06-DEC
BLACK/WHITE

Built-in 1,800 mAh battery

Touch switch

Soft Start function