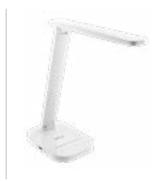

### **TRITTON**

It is a modern and functional solution closed in a classic form.

A touch control panel in a lamp base allows you to adjust the brightness and the light colour temperature to the work performed:

Lovers of falling asleep with the light on will appreciate the Timer function, which delays the lamp turning off by 1 or 2 hours. Thanks to the induction charger and the 5 V/1 A USB-A socket on the TRITTON base, you can charge any mobile device.

The lamp is powered by a standard mains voltage using a power supply and a 100 cm long USB cable included in a set.

LB-TRIT6W-10-DEC
BLACK

LB-TRIT6W-00-DEC
WHITE

3 steps of brightness adjustment

3 light colour temperatures to choose from

Inductive charger

Touch control panel

A timer that delays the lamp turn off