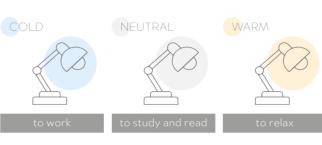

Desk lamps are a very important lighting element in a room of a student at any age, from preschoolers to high school graduates and students. A well-chosen desk lamp will facilitate the learning process, increase the comfort of work and, what is more, it will reduce the negative effects of long hours spend at the computer or on reading books.

A lamp in a child's or teenager's room is not only effective lighting, but also an attractive detail of the interior design. If you are looking for a modern and functional desk lamp, we invite you to check our wide offer.