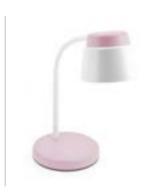

### **TRITTON**

It is a modern and functional solution closed in a classic form.

A touch control panel in a lamp base allows you to adjust the brightness and the light colour temperature to the work performed:

Lovers of falling asleep with the light on will appreciate the Timer function, which delays the lamp turning off by 1 or 2 hours. Thanks to the induction charger and the 5 V/1 A USB-A socket on the TRITTON base, you can charge any mobile device.

The lamp is powered by a standard mains voltage using a power supply and a 100 cm long USB cable included in a set.

LB-TRIT6W-10-DEC
BLACK

LB-TRIT6W-00-DEC
WHITE

3 steps of brightness adjustment

3 light colour temperatures to choose from

Inductive charger

Touch control panel

A timer that delays the lamp turn off