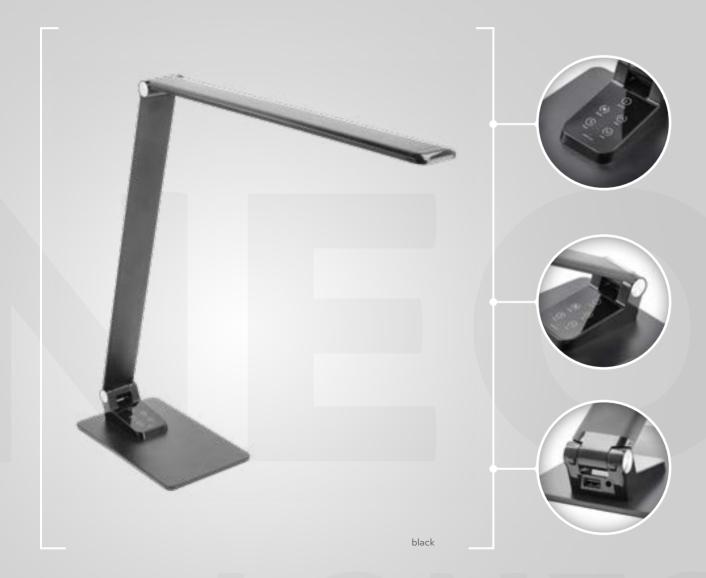

### **TRITTON**

It is a modern and functional solution closed in a classic form.

A touch control panel in a lamp base allows you to adjust the brightness and the light colour temperature to the work performed:

Lovers of falling asleep with the light on will appreciate the Timer function, which delays the lamp turning off by 1 or 2 hours. Thanks to the induction charger and the 5 V/1 A USB-A socket on the TRITTON base, you can charge any mobile device.

The lamp is powered by a standard mains voltage using a power supply and a 100 cm long USB cable included in a set.

LB-TRIT6W-10-DEC
BLACK

LB-TRIT6W-00-DEC
WHITE

3 steps of brightness adjustment

3 light colour temperatures to choose from

Inductive charger

Touch control panel

A timer that delays the lamp turn off