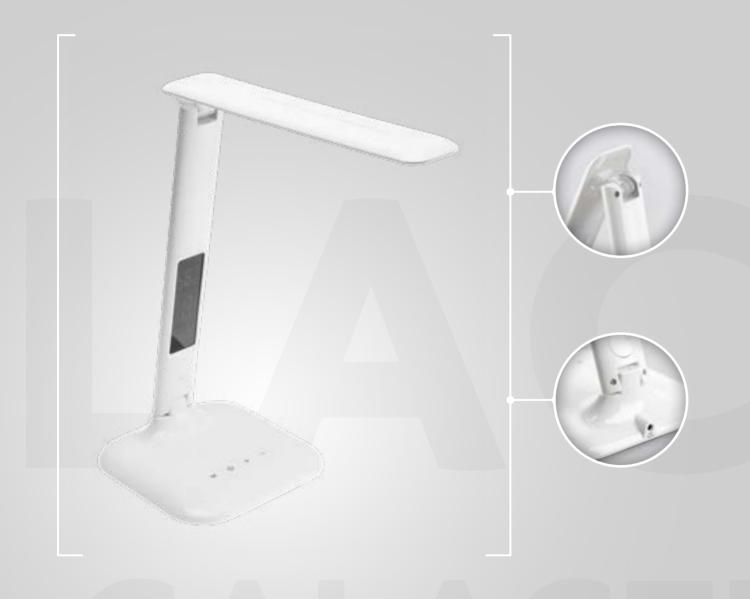

### LINEAR

It is a functional solution that is an alternative to classic desk lamps.

A touch control panel in a lamp base allows you to adjust the brightness and the light colour temperature to the work performed:

LINEAR desk lamp is a perfect choice for people who value a certain restraint in accessories. The lamp has a display that shows the ambient temperature, date, time, there is also an alarm clock function. The touch control panel in the lamp base allows you to adjust the intensity and colour temperature of the emitted light.

The set includes the lamp with a 1.5 m long power cord.

LB-LIN7W-10-DEC BLACK LB-LIN7W-00-DEC
WHITE

Adjustable brightness of light

3 light colour temperatures to choose from

Display: date, time, temperature

Alarm clock function - 7 rings to choose from