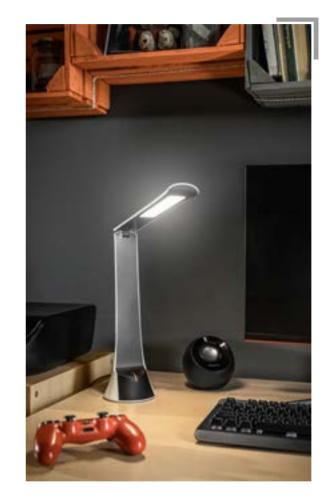

### **BRESSI**

It is a tasteful and functional solution closed in a modern form.

A touch control panel in a lamp base allows you to adjust the brightness and the light colour temperature to the work performed:

BRESSI lamp is equipped with a touch control panel that allows you to adjust the light brightness and colour temperature quickly. Everyone who likes to fall asleep with the lights on will appreciate the Timer function. Additionally, BRESSI has an inductive charger and a USB-A 5 V/1 A socket.

voltage using a power supply and a 150 cm long USB cable included in a set.

GREY

BLACK/GOLD

5 steps of brightness adjustment

3 light colour temperatures to choose from

Inductive charger

Touch control panel

A timer that delays the lamp turn off