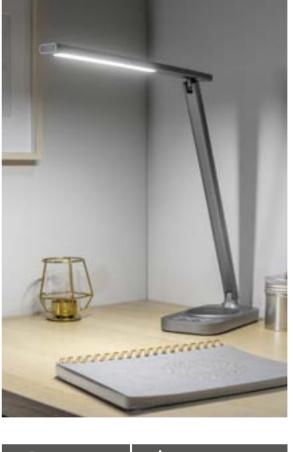

### **ARCHITECTO**

It is a practical solution with an industrial character.

The lamp emits light with a neutral colour temperature.

NEUTRAL

to study and reac

Modern ARCHITECTO desk lamp with an industrial design resembles drawing lamps used in design offices. The arm of the lamp is smoothly adjustable in every plane. The emitted light has a neutral colour temperature of relatively high intensity, which can be reduced by half.

The lamp is powered by a standard mains voltage using a power supply and a 150 cm long USB cable included in a set.

LB-ARCH8W-10 LB-ARCH8W-00 BLACK WHITE

Smooth, stepless arm adjustment

Neutral light colour temperature, conducive to reading and learning

Mounting to 10-50 mm thick worktops