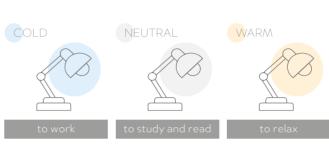

### **TRITTON**

It is a modern and functional solution closed in a classic form.

A touch control panel in a lamp base allows you to adjust the brightness and the light colour temperature to the work performed:

### LONEOS

It is an elegant solution closed in a modern form.

ONEOS

A touch control panel in a lamp base allows you to adjust the brightness and the light colour temperature to the work performed:

The modern form of LONEOS lamp fascinates with its elegance and modernity. The minimalist design resonates perfectly in rooms decorated in a modern style. LONEOS is controlled by a touch control panel, so you can easily choose the brightness and light colour temperature.

### LINEAR

It is a functional solution that is an alternative to classic desk lamps.

A touch control panel in a lamp base allows you to adjust the brightness and the light colour temperature to the work performed:

## **GALACTIC**

It is a modern and minimalist style.

A touch control panel in a lamp base allows you to adjust the brightness and the light colour temperature to the work performed:

WARM

GALACTIC attracts with its modern minimalism. The classic appearance of the lamp will look great on any desk. The control of the lamp is facilitated by a touch control panel in the base, thanks to which you can quickly adjust the intensity and colour temperature of the emitted light. GALACTIC is equipped with a display that shows the ambient temperature, date and time.

### **GALE**

It is a classic LED lamp enriched with several modern features.

A touch control panel in a lamp base allows you to adjust the brightness and the light colour temperature to the work performed: